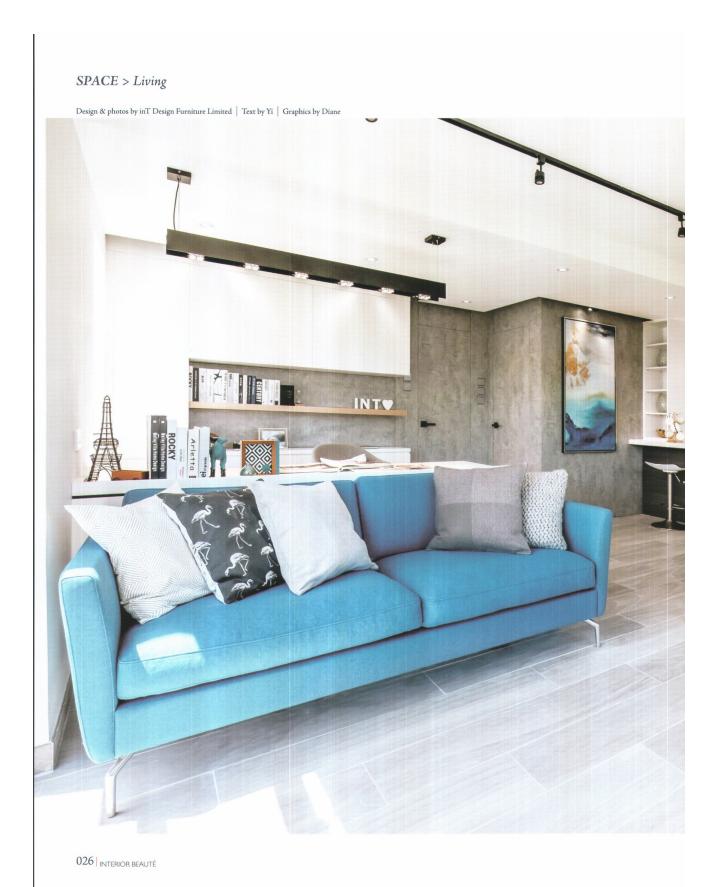

#### SPACE > Living

#### Furniture + Materials:

梳化、座椅、餐桌、餐椅 / BoConcept 儲物櫃、電視櫃、書桌、椅、睡床、廚櫃、掛畫、裝飾品 / inT Design Furniture Limited 燈具 / Tom Dixon、BoConcept、Artemide

1/屋內間隔打拆掉,令客飯廳、工作間及廚房空間貫通,窗 外景色亦可延入屋內各角落,使 屋子開揚非常。

2/ 工作間背靠水泥牆是一個白 色C形儲物櫃,呈現特色構圖, 櫃中間有一塊蜜糖色木層板,與 客廳的電視牆板、飯廳的餐檯餐 椅的蜜糖色木串連一起。

3/ 設計師把廚房至工作間之一 片天花降低,使之與客飯廳天花 有了高低的層級對比,而黑色路 軌煙不僅把客飯廳的區域統合起 來,也同時突顯了此層級的高低 對比。

4/ 屋內每一物件都有聯繫,小 至刀叉杯碟都配合了其中一種的 主題色調如海洋的蔚藍。

Floor Plan