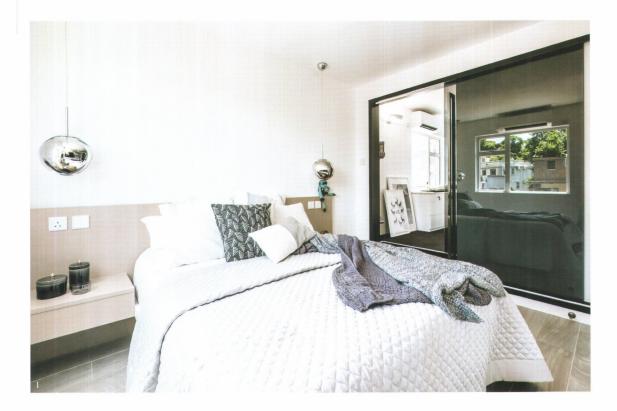

### 層次顯對比變化

說到整體與層次,不能忽略天花上圍著客飯廳的黑色路軌燈,為使天花顯現層次,設計師把廚房至工作間之一片天花降低,使之與客飯廳天花有了高低的層級對比,而黑色路軌燈不僅把客飯廳的區域統合起來,也同時突顯了此立體對比,打破了村屋平板天花的悶局,繼而在工作間上亦吊下一排黑色燈,再加強變化效果。

睡房同樣加入了高低層級,不過今回不在天花而是在 地上,設計師特意把睡房加設的衣帽間升高兩級,在 衣帽間鋪灰色地氈,使戶主可赤腳進入,輕鬆舒適地

1/ 睡房之白色牆壁是從客飯廳 引伸而來,由內至外一脈質通。 睡床的蜜糖色木床背及床頭櫃, 與廳中蜜糖色木床具也是相連。 2/ 睡房加設的衣帽間升高兩 級,在來帽間鯛灰色地氈,使戶 主可赤腳進入,輕鬆舒適地在這 裡還衣穿戴。

032 INTERIOR BEAUTÉ

Category: BoConcept 16 October, 2017

INTERIOR BEAUTE, Hong Kong
Section: Circulation: 53000 Page: OCT (P.26) Printed Size: 5451cm Region: HK ASR: HK\$197505.6

在這裡選衣穿戴,而衣帽間內就全然造設白色衣櫃, 把睡臥區牆壁的白色延續入內,而睡房之白色牆壁則 是從客飯廳引伸而來,所以,由內至外仍是一脈貫 通。如是者,睡床的蜜糖色木床背及床頭櫃與廳中蜜 糖色木家具的關係也不説自明。