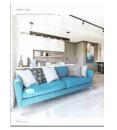

#### SPACE > Living

- 1/ 電視牆靠著露台玻璃門一側,是一塊比電視還窄的木板,讓戶主看電視時,眼角仍可看見電視牆後的大 自然。
- 2/ 工作間採用開放式設計,以一張白色長桌劃出區域界線,男戶主在工作間工作時,又可陪著在廚房或在客飯廳的妻子。
- 3/ 廚房地櫃與吧檯用的是胡桃木防火板,與電視牆板、餐檯餐椅的蜜糖木色有別,雖同為木材色系,也有色藻深淺,屬次會豐富一些。
- 4/ 戶主喜愛藍色、藍色成為屋內的主題色系、梳化、掛畫與餐具等都採用如海洋的蔚藍色、令主題色突出。5/ 廚房牆壁鋪白色玻璃,可如白板般在上面寫食譜、記家事備忘等生活累事。

### SPACE > Living

共同一起的,不是一人一個空間。」而生活是很實在 的,廚房的牆壁鑲設白色的玻璃,可如白板般在上面 寫食譜、記家事備忘等生活絮事。