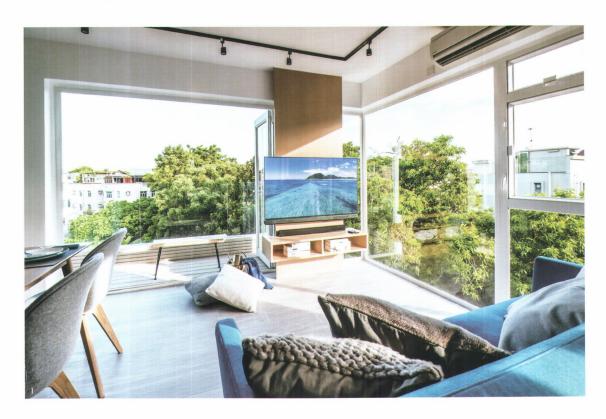

#### Furniture + Materials:

梳化、座椅、餐桌、餐椅 / BoConcept 儲物櫃、電視櫃、書桌、椅、睡床、廚櫃、掛畫、裝飾品 / inT Design Furniture Limited 燈具 / Tom Dixon、BoConcept、Artemide

1/屋內間隔打拆掉,令客飯廳、工作間及廚房空間貫通,窗 外景色亦可延入屋內各角落,使 屋子開揚非常。

2/ 工作間背靠水泥牆是一個白 色C形儲物櫃,呈現特色構圖, 櫃中間有一塊蜜糖色木層板,與 客廳的電視牆板、飯廳的餐檯餐 椅的蜜糖色木串連一起。

3/ 設計師把廚房至工作間之一 片天花降低,使之與客飯廳天花 有了高低的層級對比,而黑色路 軌煙不僅把客飯廳的區域統合起 來,也同時突顯了此層級的高低 對比。

4/ 屋內每一物件都有聯繫,小 至刀叉杯碟都配合了其中一種的 主題色調如海洋的蔚藍。

Floor Plan

### 開放間隔融入大自然

這間位於大埔之村屋,頂層直面葱葱樹冠,樹冠以上便 再無遮擋,放眼就是無邊藍天,視野開揚,令戶主十分 喜愛,是以設計師以自然為題,採用開揚的自然色系與 開揚的布局,令室內戶外景色相繫,而且把主題緊扣屋 內每一角每一物,如甜蜜的夫婦一樣,合體同心。

屋內原則有三房二廁,但現在入住的只有夫婦二人及一狗,設計師Jacky提議全屋間隔重新規劃,打拆所有隔牆後,改為只要一個較大的主人睡房兼加設一個衣帽間,以及一個擴大了的浴室。拆去間隔後,廚房擱在一邊變成開放式,與客飯廳相通之外旁邊還容下了一個同樣開放式的工作空間,四個空間相通無阻,空間感寬敞無比,客飯廳一邊是落地大窗,大窗轉直角是露台玻璃摺門,打開了摺門,藍天白雲綠樹景色環迴包圍屋外,氣勢浩瀚,直撲屋中每一角落,開揚無比,而室內空間也像延展至無邊際的戶外。連帶電視牆也是靠著露台玻璃門一側的一塊比電視還窄的木板,讓戶主看電視時,眼角仍可看見戶外大自然。