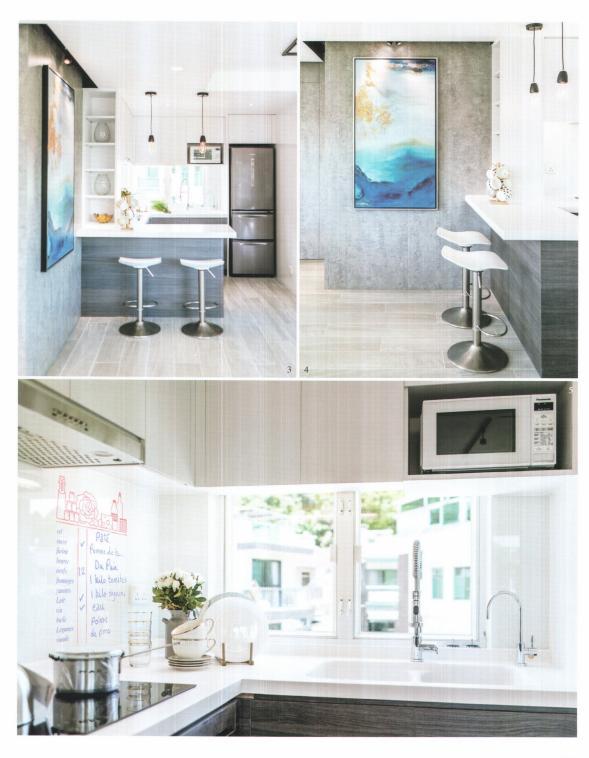

#### SPACE > Living

- 1/ 電視牆靠著露台玻璃門一側,是一塊比電視還窄的木板,讓戶主看電視時,眼角仍可看見電視牆後的大 自然。
- 2/ 工作間採用開放式設計,以一張白色長桌劃出區域界線,男戶主在工作間工作時,又可陪著在廚房或在客飯廳的妻子。
- 3/ 廚房地櫃與吧檯用的是胡桃木防火板,與電視牆板、餐檯餐椅的蜜糖木色有別,雖同為木材色系,也有色藻深淺,屬次會豐富一些。
- 4/ 戶主喜愛藍色、藍色成為屋內的主題色系、梳化、掛畫與餐具等都採用如海洋的蔚藍色、令主題色突出。5/ 廚房牆壁鋪白色玻璃,可如白板般在上面寫食譜、記家事備忘等生活累事。

## 物物相扣連貫

屋內地台是仿淺木紋磚,配合大自然主題外,也經得起耐用:從廚房邊緣至工作間是一幅灰水泥紋牆壁,粗樸而耐用,背靠水泥牆是一個白色C形儲物櫃,呈現特色構圖,櫃中間有一塊蜜糖色木層板,與客廳的電視牆板、飯廳的餐檯餐椅的蜜糖色木串連一起,Jacky謂:「希望屋內每一部分都連繫著主題,不是各自一個一個。」就如戶主喜歡的藍色,不僅是梳化、掛畫,連刀叉杯碟等都是同一色澤的海洋蔚藍:不過即使是用自然的木料,也有不同的色系,廚房地櫃與吧檯用的是胡桃木防火板,與電視牆板、餐檯餐椅的蜜糖木色有別,「色澤有深淺,層次會豐富一些,看來像一幅畫。」Jacky說。

### SPACE > Living

共同一起的,不是一人一個空間。」而生活是很實在 的,廚房的牆壁鑲設白色的玻璃,可如白板般在上面 寫食譜、記家事備忘等生活絮事。