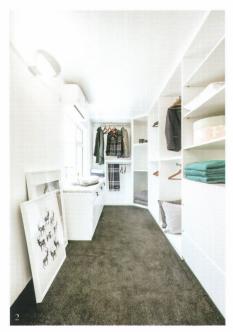

### 層次顯對比變化

說到整體與層次,不能忽略天花上圍著客飯廳的黑色路軌燈,為使天花顯現層次,設計師把廚房至工作間之一片天花降低,使之與客飯廳天花有了高低的層級對比,而黑色路軌燈不僅把客飯廳的區域統合起來,也同時突顯了此立體對比,打破了村屋平板天花的悶局,繼而在工作間上亦吊下一排黑色燈,再加強變化效果。

睡房同樣加入了高低層級,不過今回不在天花而是在 地上,設計師特意把睡房加設的衣帽間升高兩級,在 衣帽間鋪灰色地氈,使戶主可赤腳進入,輕鬆舒適地

1/ 睡房之白色牆壁是從客飯廳 引伸而來,由內至外一脈質通。 睡床的蜜糖色木床背及床頭櫃, 與廳中蜜糖色木床具也是相連。 2/ 睡房加設的衣帽間升高兩 級,在來帽間鯛灰色地氈,使戶 主可赤腳進入,輕鬆舒適地在這 裡還衣穿戴。

032 INTERIOR BEAUTÉ

Category: BoConcept 16 October, 2017

INTERIOR BEAUTE, Hong Kong
Section: Circulation: 53000 Page: OCT (P.26) Printed Size: 5451cm Region: HK ASR: HK\$197505.6

在這裡選衣穿戴,而衣帽間內就全然造設白色衣櫃, 把睡臥區牆壁的白色延續入內,而睡房之白色牆壁則 是從客飯廳引伸而來,所以,由內至外仍是一脈貫 通。如是者,睡床的蜜糖色木床背及床頭櫃與廳中蜜 糖色木家具的關係也不説自明。