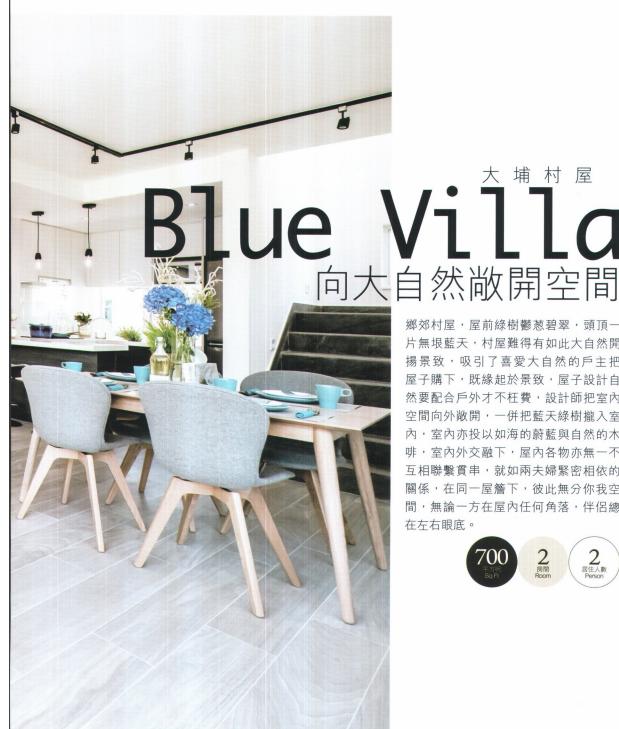

Page 2 of 8

鄉郊村屋,屋前綠樹鬱葱碧翠,頭頂一 片無垠藍天,村屋難得有如此大自然開 揚景致,吸引了喜愛大自然的戶主把 屋子購下,既緣起於景致,屋子設計自 然要配合戶外才不枉費,設計師把室內 空間向外敞開,一併把藍天綠樹攏入室 內,室內亦投以如海的蔚藍與自然的木 啡,室內外交融下,屋內各物亦無一不 互相聯繫貫串,就如兩夫婦緊密相依的 關係,在同一屋簷下,彼此無分你我空 間,無論一方在屋內任何角落,伴侶總 在左右眼底。

### 開放間隔融入大自然

這間位於大埔之村屋,頂層直面葱葱樹冠,樹冠以上便 再無遮擋,放眼就是無邊藍天,視野開揚,令戶主十分 喜愛,是以設計師以自然為題,採用開揚的自然色系與 開揚的布局,令室內戶外景色相繫,而且把主題緊扣屋 內每一角每一物,如甜蜜的夫婦一樣,合體同心。

屋內原則有三房二廁,但現在入住的只有夫婦二人及一狗,設計師Jacky提議全屋間隔重新規劃,打拆所有隔牆後,改為只要一個較大的主人睡房兼加設一個衣帽間,以及一個擴大了的浴室。拆去間隔後,廚房擱在一邊變成開放式,與客飯廳相通之外旁邊還容下了一個同樣開放式的工作空間,四個空間相通無阻,空間感寬敞無比,客飯廳一邊是落地大窗,大窗轉直角是露台玻璃摺門,打開了摺門,藍天白雲綠樹景色環迴包圍屋外,氣勢浩瀚,直撲屋中每一角落,開揚無比,而室內空間也像延展至無邊際的戶外。連帶電視牆也是靠著露台玻璃門一側的一塊比電視還窄的木板,讓戶主看電視時,眼角仍可看見戶外大自然。