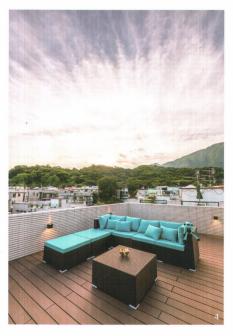

4/ 天台放一張藍色戶外椅,切 合屋內的主題色。地台鋪戶外 木,可防水,也有助位於頂層的 單位隔熱。圍欄設可調校角度的 壁燈,亮著時不會防礙晚上看 星,也不會干擾鄰居。