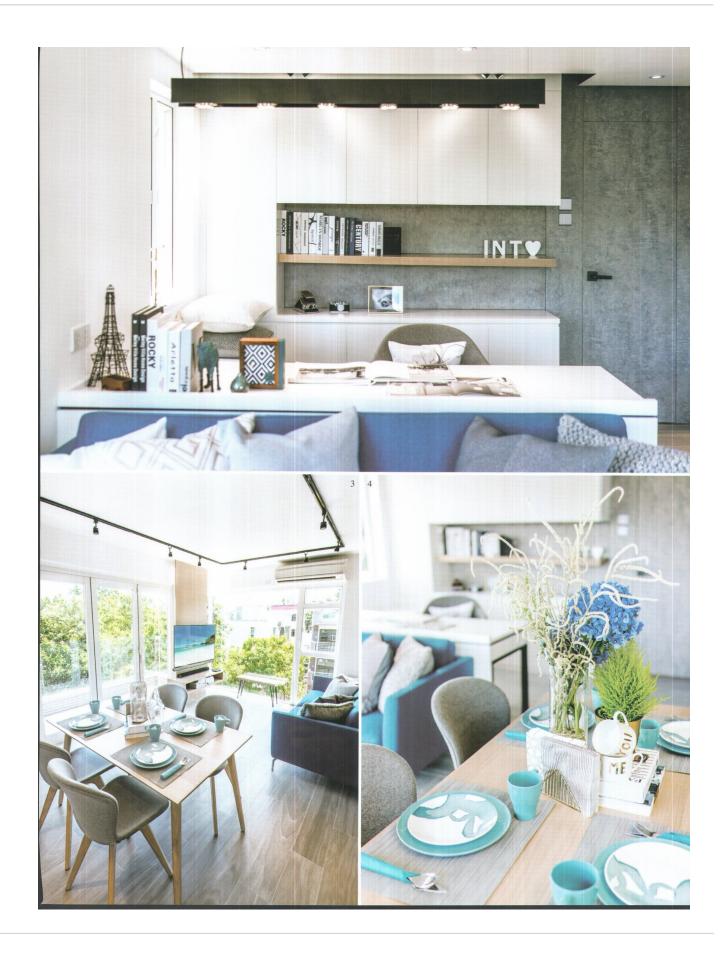

#### Furniture + Materials:

梳化、座椅、餐桌、餐椅 / BoConcept 儲物櫃、電視櫃、書桌、椅、睡床、廚櫃、掛畫、裝飾品 / inT Design Furniture Limited 燈具 / Tom Dixon、BoConcept、Artemide

1/屋內間隔打拆掉,令客飯廳、工作間及廚房空間貫通,窗 外景色亦可延入屋內各角落,使 屋子開揚非常。

2/ 工作間背靠水泥牆是一個白 色C形儲物櫃,呈現特色構圖, 櫃中間有一塊蜜糖色木層板,與 客廳的電視牆板、飯廳的餐檯餐 椅的蜜糖色木串連一起。

3/ 設計師把廚房至工作間之一 片天花降低,使之與客飯廳天花 有了高低的層級對比,而黑色路 軌煙不僅把客飯廳的區域統合起 來,也同時突顯了此層級的高低 對比。

4/ 屋內每一物件都有聯繫,小 至刀叉杯碟都配合了其中一種的 主題色調如海洋的蔚藍。

Floor Plan

#### SPACE > Living

- 1/ 電視牆靠著露台玻璃門一側,是一塊比電視還窄的木板,讓戶主看電視時,眼角仍可看見電視牆後的大 自然。
- 2/ 工作間採用開放式設計,以一張白色長桌劃出區域界線,男戶主在工作間工作時,又可陪著在廚房或在客飯廳的妻子。
- 3/ 廚房地櫃與吧檯用的是胡桃木防火板,與電視牆板、餐檯餐椅的蜜糖木色有別,雖同為木材色系,也有色藻深淺,屬次會豐富一些。
- 4/ 戶主喜愛藍色、藍色成為屋內的主題色系、梳化、掛畫與餐具等都採用如海洋的蔚藍色、令主題色突出。5/ 廚房牆壁鋪白色玻璃,可如白板般在上面寫食譜、記家事備忘等生活累事。

## 物物相扣連貫

屋內地台是仿淺木紋磚,配合大自然主題外,也經得起耐用:從廚房邊緣至工作間是一幅灰水泥紋牆壁,粗樸而耐用,背靠水泥牆是一個白色C形儲物櫃,呈現特色構圖,櫃中間有一塊蜜糖色木層板,與客廳的電視牆板、飯廳的餐檯餐椅的蜜糖色木串連一起,Jacky謂:「希望屋內每一部分都連繫著主題,不是各自一個一個。」就如戶主喜歡的藍色,不僅是梳化、掛畫,連刀叉杯碟等都是同一色澤的海洋蔚藍:不過即使是用自然的木料,也有不同的色系,廚房地櫃與吧檯用的是胡桃木防火板,與電視牆板、餐檯餐椅的蜜糖木色有別,「色澤有深淺,層次會豐富一些,看來像一幅畫。」Jacky說。