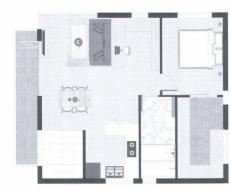

#### Furniture + Materials:

梳化、座椅、餐桌、餐椅 / BoConcept 儲物櫃、電視櫃、書桌、椅、睡床、廚櫃、掛畫、裝飾品 / inT Design Furniture Limited 燈具 / Tom Dixon、BoConcept、Artemide

1/屋內間隔打拆掉,令客飯廳、工作間及廚房空間貫通,窗 外景色亦可延入屋內各角落,使 屋子開揚非常。

2/ 工作間背靠水泥牆是一個白 色C形儲物櫃,呈現特色構圖, 櫃中間有一塊蜜糖色木層板,與 客廳的電視牆板、飯廳的餐檯餐 椅的蜜糖色木串連一起。

### 開放間隔融入大自然

這間位於大埔之村屋,頂層直面葱葱樹冠,樹冠以上便 再無遮擋,放眼就是無邊藍天,視野開揚,令戶主十分 喜愛,是以設計師以自然為題,採用開揚的自然色系與 開揚的布局,令室內戶外景色相繫,而且把主題緊扣屋 內每一角每一物,如甜蜜的夫婦一樣,合體同心。

屋內原則有三房二廁,但現在入住的只有夫婦二人及一狗,設計師Jacky提議全屋間隔重新規劃,打拆所有隔牆後,改為只要一個較大的主人睡房兼加設一個衣帽間,以及一個擴大了的浴室。拆去間隔後,廚房擱在一邊變成開放式,與客飯廳相通之外旁邊還容下了一個同樣開放式的工作空間,四個空間相通無阻,空間感寬敞無比,客飯廳一邊是落地大窗,大窗轉直角是露台玻璃摺門,打開了摺門,藍天白雲綠樹景色環迴包圍屋外,氣勢浩瀚,直撲屋中每一角落,開揚無比,而室內空間也像延展至無邊際的戶外。連帶電視牆也是靠著露台玻璃門一側的一塊比電視還窄的木板,讓戶主看電視時,眼角仍可看見戶外大自然。