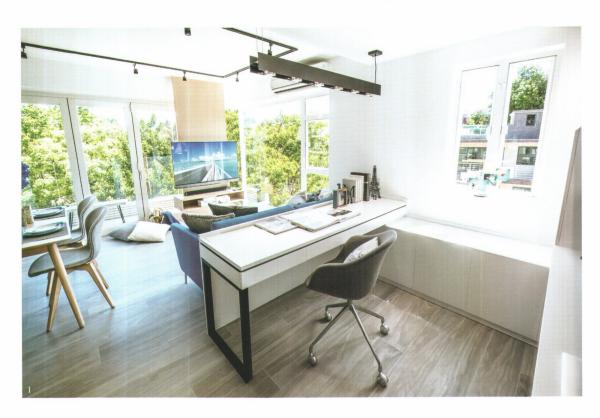

#### Furniture + Materials:

梳化、座椅、餐桌、餐椅 / BoConcept 儲物櫃、電視櫃、書桌、椅、睡床、廚櫃、掛畫、裝飾品 / inT Design Furniture Limited 燈具 / Tom Dixon、BoConcept、Artemide

1/屋內間隔打拆掉,令客飯廳、工作間及廚房空間貫通,窗 外景色亦可延入屋內各角落,使 屋子開揚非常。

2/ 工作間背靠水泥牆是一個白 色C形儲物櫃,呈現特色構圖, 櫃中間有一塊蜜糖色木層板,與 客廳的電視牆板、飯廳的餐檯餐 椅的蜜糖色木串連一起。

3/ 設計師把廚房至工作間之一 片天花降低,使之與客飯廳天花 有了高低的層級對比,而黑色路 軌煙不僅把客飯廳的區域統合起 來,也同時突顯了此層級的高低 對比。

4/ 屋內每一物件都有聯繫,小 至刀叉杯碟都配合了其中一種的 主題色調如海洋的蔚藍。

Floor Plan

#### SPACE > Living

- 1/ 電視牆靠著露台玻璃門一側,是一塊比電視還窄的木板,讓戶主看電視時,眼角仍可看見電視牆後的大 自然。
- 2/ 工作間採用開放式設計,以一張白色長桌劃出區域界線,男戶主在工作間工作時,又可陪著在廚房或在客飯廳的妻子。
- 3/ 廚房地櫃與吧檯用的是胡桃木防火板,與電視牆板、餐檯餐椅的蜜糖木色有別,雖同為木材色系,也有色藻深淺,屬次會豐富一些。
- 4/ 戶主喜愛藍色、藍色成為屋內的主題色系、梳化、掛畫與餐具等都採用如海洋的蔚藍色、令主題色突出。5/ 廚房牆壁鋪白色玻璃,可如白板般在上面寫食譜、記家事備忘等生活累事。