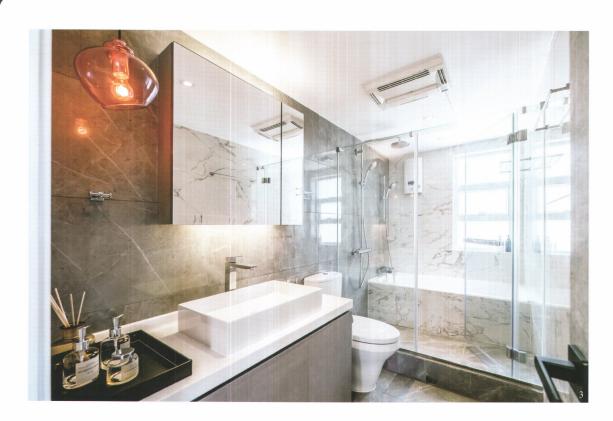

# 不一樣的浴室特色

既然屋子空間感擴大,設計師認為浴室也可以大一點 及舒適高級一點,所以便將浴室按比例增大,內裡同 時設置浴缸與淋浴間供戶主選擇,牆壁再鋪富豪華感 的雲石,而其中兩邊牆壁鋪白色雲石,另兩邊牆壁則 鋪灰色雲石,以顯示層次感。浴室更有一個亮點在玻 璃鏡吊櫃旁邊,那裡竟出奇不意懸著一盞紫色玻璃燈 罩吊燈,為一般浴室設計所鮮見,心思特別。▶

3/浴室同時設置浴缸與淋浴 間,牆壁分別鋪白色及灰色雲 石,豪華而具層次。浴室玻璃鏡 吊櫃旁邊懸著一盞紫色玻璃燈罩 吊燈・心思特別。